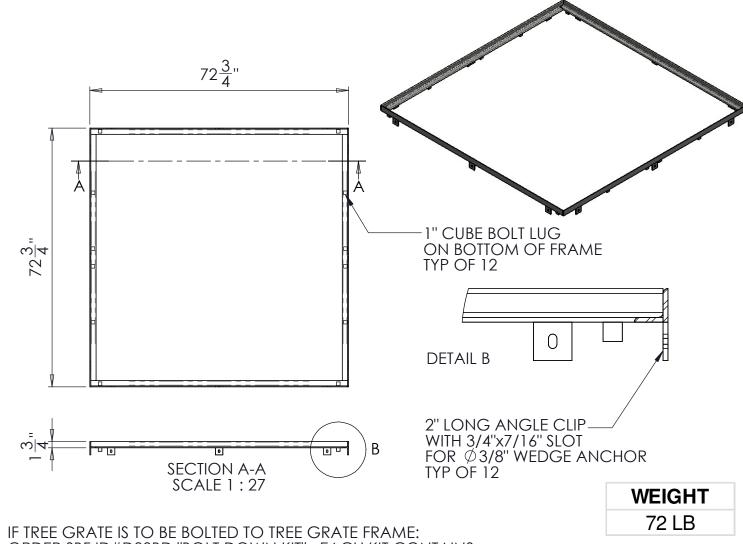

## DTF7272-1.5RF

72"x72" TREE GRATE FRAME STYLE "RF" FOR EXISTING SLAB INSTALLATION

ORDER SBF ID#D00BD "BOLT DOWN KIT". EACH KIT CONTAINS:

- (1) DRILL BIT
- 1) TORX DRIVER BIT
- (8) 1/4"-20x2" SELF-TAPPING FLAT HEAD SCREWS

INSTALLATION SEQUENCE (BY OTHERS):

- 1) ENSURE FRAME IS STRAIGHT AND SQUARE
- 2) PLACE TOP EDGE OF FRAME INSIDE TREE WELL FLUSH WITH SIDEWALK SURFACE.
- 3) BOLT FRAME TO EXISTING CONCRETE USING THE PROVIDED  $\emptyset$  3/8"x2-1/4" WEDGE ANCHORS AT EVERY SLOTTED HOLE IN EACH ANCHOR TAB.
- PLACE TREE GRATE INSIDE FRAME. HOLES WILL BE PRE-DRILLED IN TREE GRATE FOR SCREWS.
- 5) DRILL EACH BOLT LUG IN FRAME THROUGH THE GRATE HOLES AND DRIVE SCREWS INTO HOLES.